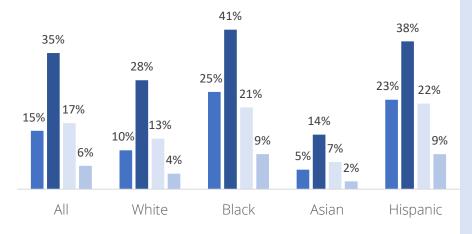

Percent of US households with school-aged children who do not have a high-speed internet connection

AS OF OCTOBER 2018

■ All ■ Less than \$30K ■ \$30K-\$74,999 ■ Over \$75,000